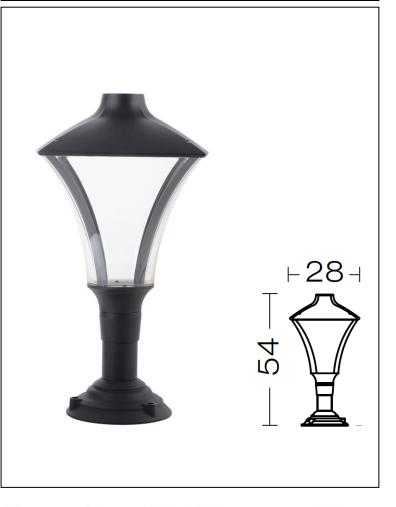

## **Morphis**

Article 177.33L24N

Product type: Boundary

Body material

Die-casting aluminium EN47100, prior the painting process, washed with stones. Painting made by polyester powder coating with high resistant against oxidation.

Polycarbonate diffuser in transparent finish and silicon gasket.

Dimmable: NO (available on request)

Screws in A2 stainless steel

Electronic Ballast Included - LED Citizen included

**IK08 IP65** 850°C LED 24W 4000°K 2560LM RA85