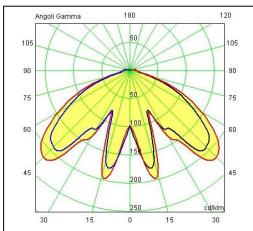

Polycarbonate diffuser in transparent finish and silicon gasket.

Dimmable: NO (available on request)

Screws in A2 stainless steel

Electronic Ballast Included - LED Citizen included

**IK08 IP65** 850°C LED 24W 4000°K 2560LM RA85